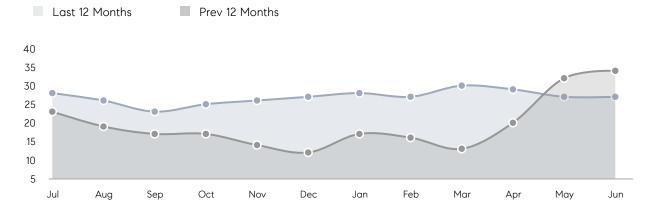

Houses         | AVERAGE DOM        | 12        | 18        | -33%     |
|                | % OF ASKING PRICE  | 108%      | 110%      |          |
|                | AVERAGE SOLD PRICE | \$709,500 | \$828,917 | -14%     |
|                | # OF CONTRACTS     | 5         | 11        | -55%     |
|                | NEW LISTINGS       | 5         | 13        | -62%     |
| Condo/Co-op/TH | AVERAGE DOM        | -         | -         | -        |
|                | % OF ASKING PRICE  | -         | -         |          |
|                | AVERAGE SOLD PRICE | -         | -         | -        |
|                | # OF CONTRACTS     | 0         | 0         | 0%       |
|                | NEW LISTINGS       | 0         | 0         | 0%       |

# Oradell

#### JUNE 2023

#### Monthly Inventory





### Contracts By Price Range

### Listings By Price Range



COMPASS

 $\sim$   $\sim$   $\sim$   $\sim$   $\sim$ / / / / / / / //// | | | | | / ------

Compass makes no representations or warranties, express or implied, with respect to future market conditions or prices of residential product at the time the subject property or any competitive property is complete and ready for occupancy or with respect to any report, study, finding, recommendation or other information provided by Compass herein. Moreover, no warranty, express or implied, is made or should be assumed regarding the accuracy, adequacy, completeness, legality, reliability, merchantability or fitness for a particular purpose of any information, in part or whole, contained herein. All material is presented with the underst