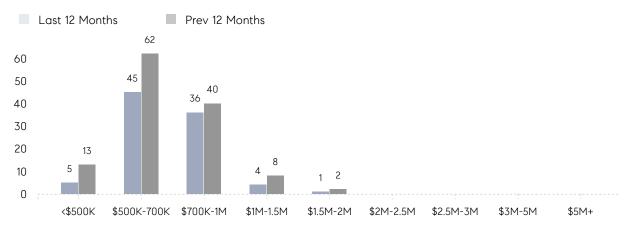

uses         | AVERAGE DOM        | 12        | 18        | -33%     |
|                | % OF ASKING PRICE  | 108%      | 110%      |          |
|                | AVERAGE SOLD PRICE | \$709,500 | \$828,917 | -14%     |
|                | # OF CONTRACTS     | 5         | 11        | -55%     |
|                | NEW LISTINGS       | 5         | 13        | -62%     |
| Condo/Co-op/TH | AVERAGE DOM        | -         | -         | -        |
|                | % OF ASKING PRICE  | -         | -         |          |
|                | AVERAGE SOLD PRICE | -         | -         | -        |
|                | # OF CONTRACTS     | 0         | 0         | 0%       |
|                | NEW LISTINGS       | 0         | 0         | 0%       |

# Oradell

#### JUNE 2023

#### Monthly Inventory





### Contracts By Price Range

### Listings By Price Range



COMPASS

 $\sim$   $\sim$   $\sim$   $\sim$   $\sim$ / / / / / / / //// | | | | | / ------

Compass makes no representations or warranties, express or implied, with respect to future market conditions or prices of residential product at the time the subject property or any competitive property is complete and ready for occupancy or with respect to any report, study, finding, recommendation or other information provided by Compass herein. Moreover, no warranty, express or implied, is made or should be assumed regarding the accuracy, adequacy, completeness, legality, reliability, merchantability or fitness for a particular purpose of any information, in part or whole, contained herein. All material is presented with the understan